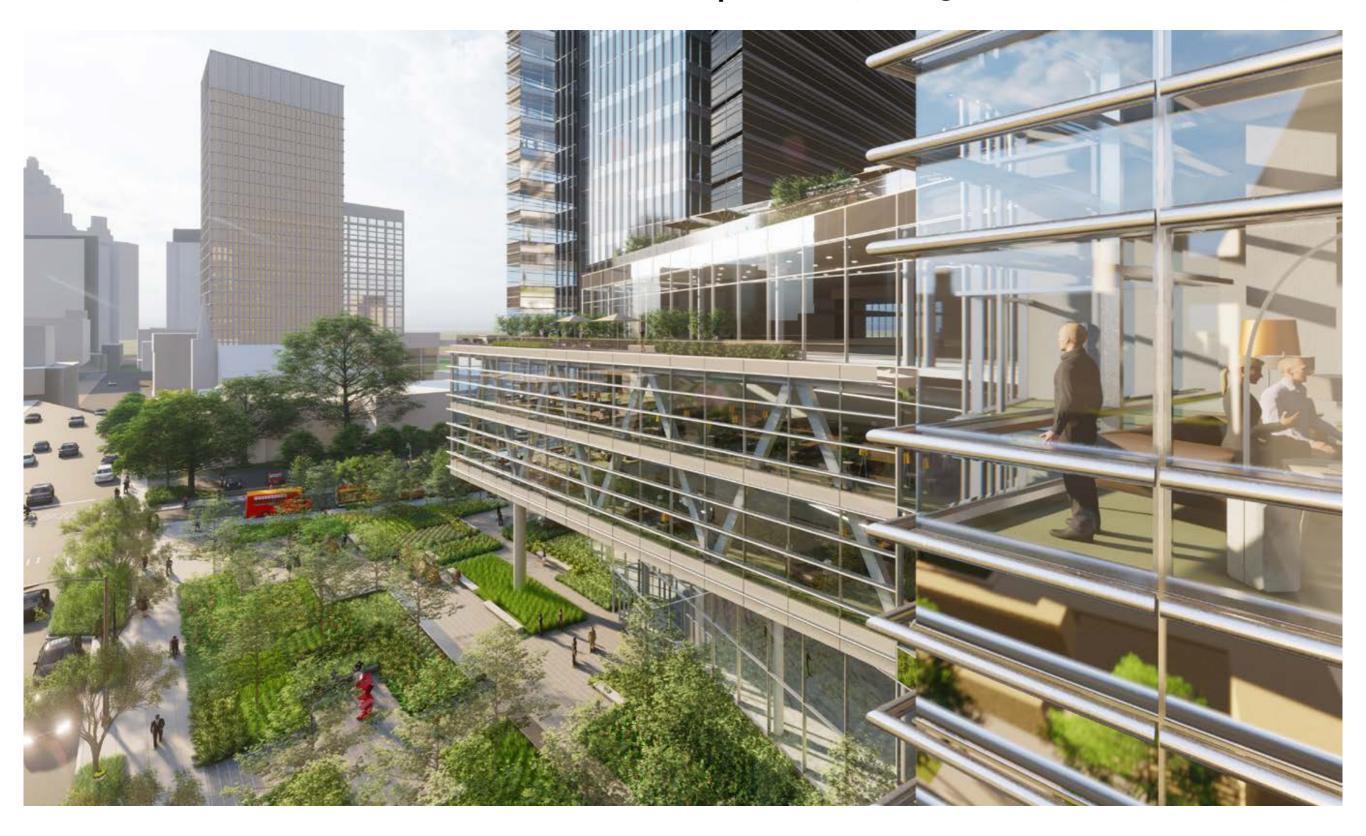

NTER



E. 3RD & SPRING



F. THE STANDARD

#### Aerial view of the development site for the Norfolk Southern Headquarters



## View of Midtown with the future Norfolk Southern Headquarters



### Future Norfolk Southern Headquarters (West Peachtree St and Ponce de Leon Ave)



## Future Norfolk Southern Headquarters (front of building faces West Peachtree)



## Future Norfolk Southern Headquarters (West Peachtree St)



## Future Children's Center at Norfolk Southern (Ponce de Leon Ave and Spring St)



#### Future intersection of West Peachtree St and Ponce de Leon Ave



#### Future intersection of West Peachtree St and Ponce de Leon Ave



## **Entrance to future Norfolk Southern Headquarters**



## Entrance to future Norfolk Southern Headquarters (looking South toward the church)



## Entrance plaza to future Norfolk Southern Headquarters



#### Potential plans for a new entrance plaza to the AT&T building



#### Improved intersection at West Peachtree St and Ponce de Leon Ave



#### Potential plans for improvement at the North Ave MARTA Station



## Recently improved Midtown MARTA Station