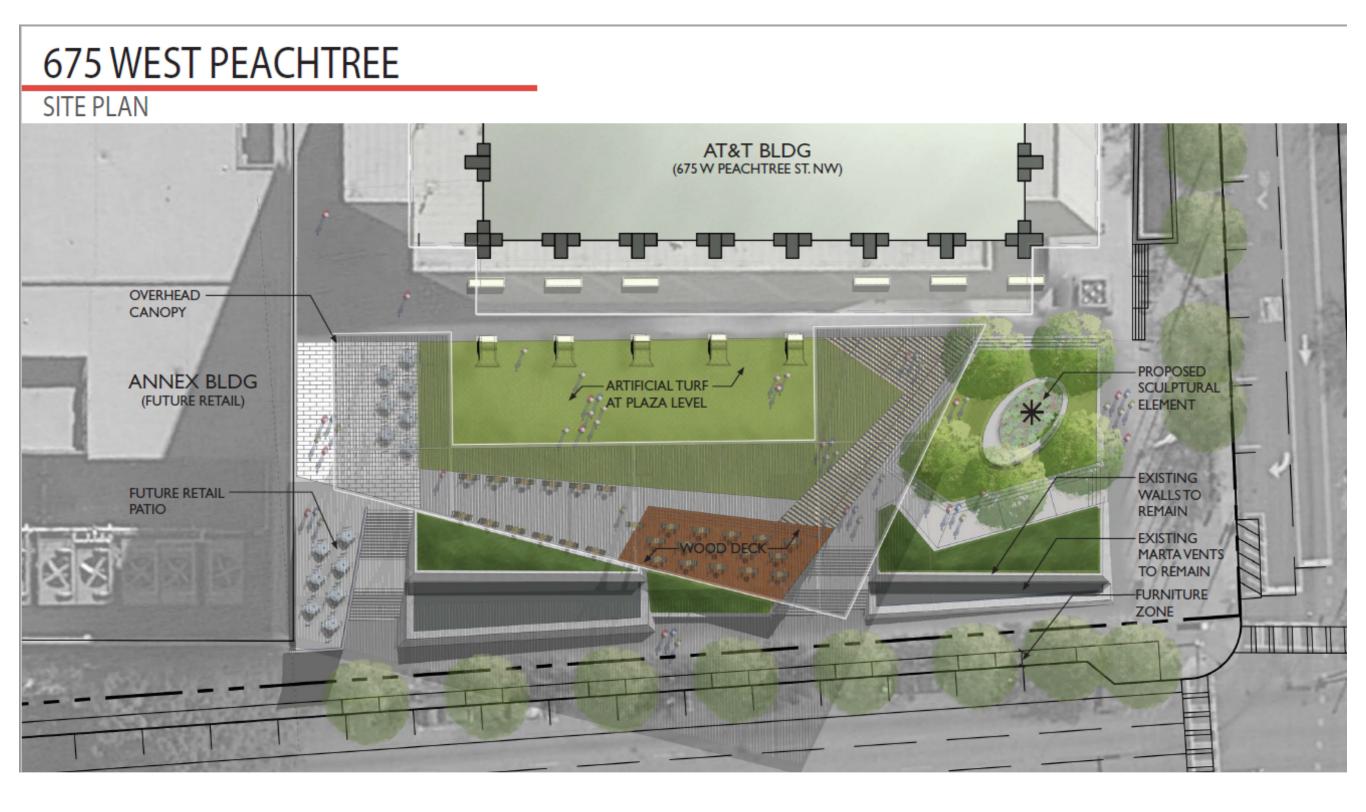

ew of Midtown with the future Norfolk Southern Headquarters



### Future Norfolk Southern Headquarters (West Peachtree St and Ponce de Leon Ave)



## Future Norfolk Southern Headquarters (front of building faces West Peachtree)



## Future Norfolk Southern Headquarters (West Peachtree St)



## Future Children's Center at Norfolk Southern (Ponce de Leon Ave and Spring St)



#### Future intersection of West Peachtree St and Ponce de Leon Ave



#### Future intersection of West Peachtree St and Ponce de Leon Ave



## **Entrance to future Norfolk Southern Headquarters**



## Entrance to future Norfolk Southern Headquarters (looking South toward the church)



## Entrance plaza to future Norfolk Southern Headquarters



#### Potential plans for a new entrance plaza to the AT&T building



#### Improved intersection at West Peachtree St and Ponce de Leon Ave



#### Potential plans for improvement at the North Ave MARTA Station



## Recently improved Midtown MARTA Station