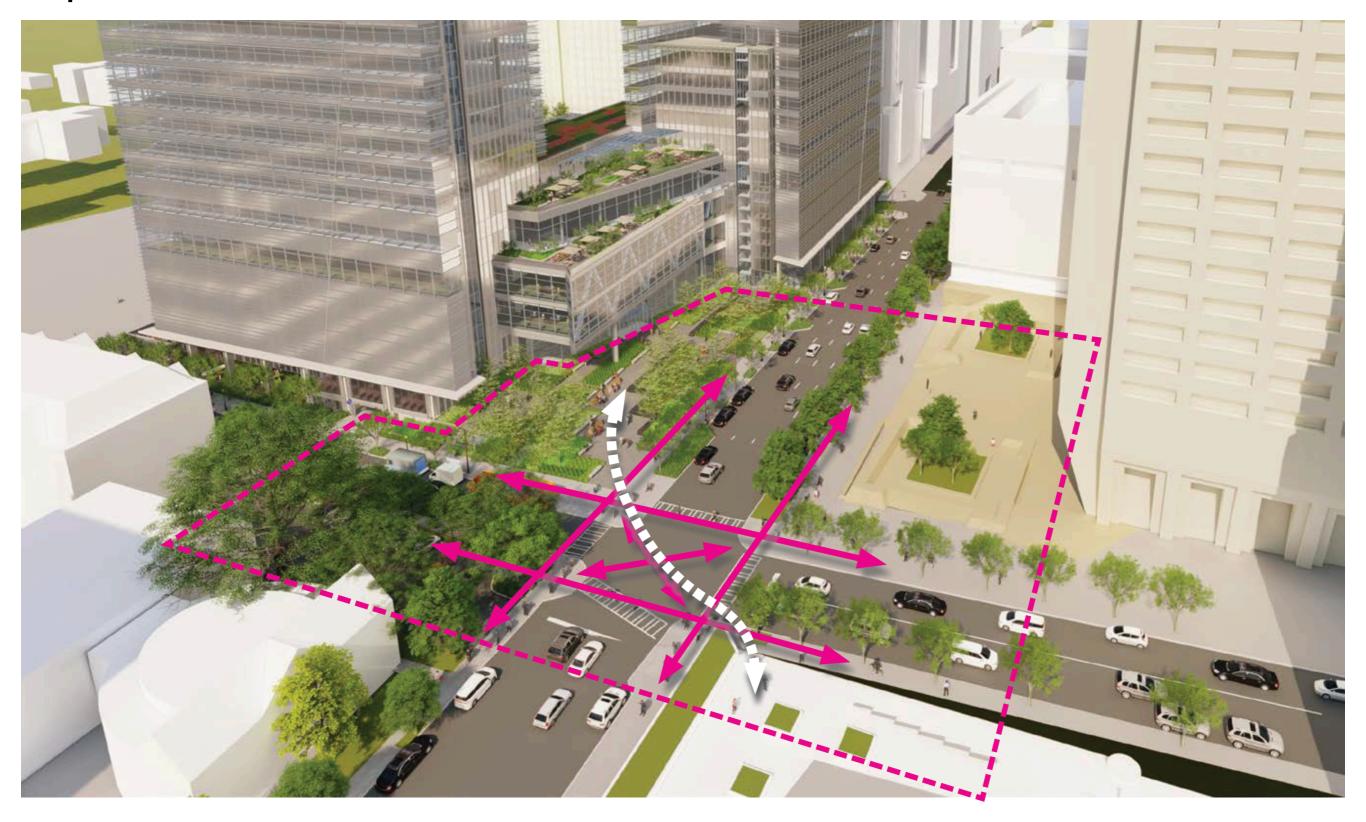

Norfolk Southern Headquarters (West Peachtree St and Ponce de Leon Ave)



## Future Norfolk Southern Headquarters (front of building faces West Peachtree)



## Future Norfolk Southern Headquarters (West Peachtree St)



## Future Children's Center at Norfolk Southern (Ponce de Leon Ave and Spring St)



#### Future intersection of West Peachtree St and Ponce de Leon Ave



#### Future intersection of West Peachtree St and Ponce de Leon Ave



## **Entrance to future Norfolk Southern Headquarters**



## Entrance to future Norfolk Southern Headquarters (looking South toward the church)



## Entrance plaza to future Norfolk Southern Headquarters



#### Potential plans for a new entrance plaza to the AT&T building



#### Improved intersection at West Peachtree St and Ponce de Leon Ave



#### Potential plans for improvement at the North Ave MARTA Station



## Recently improved Midtown MARTA Station