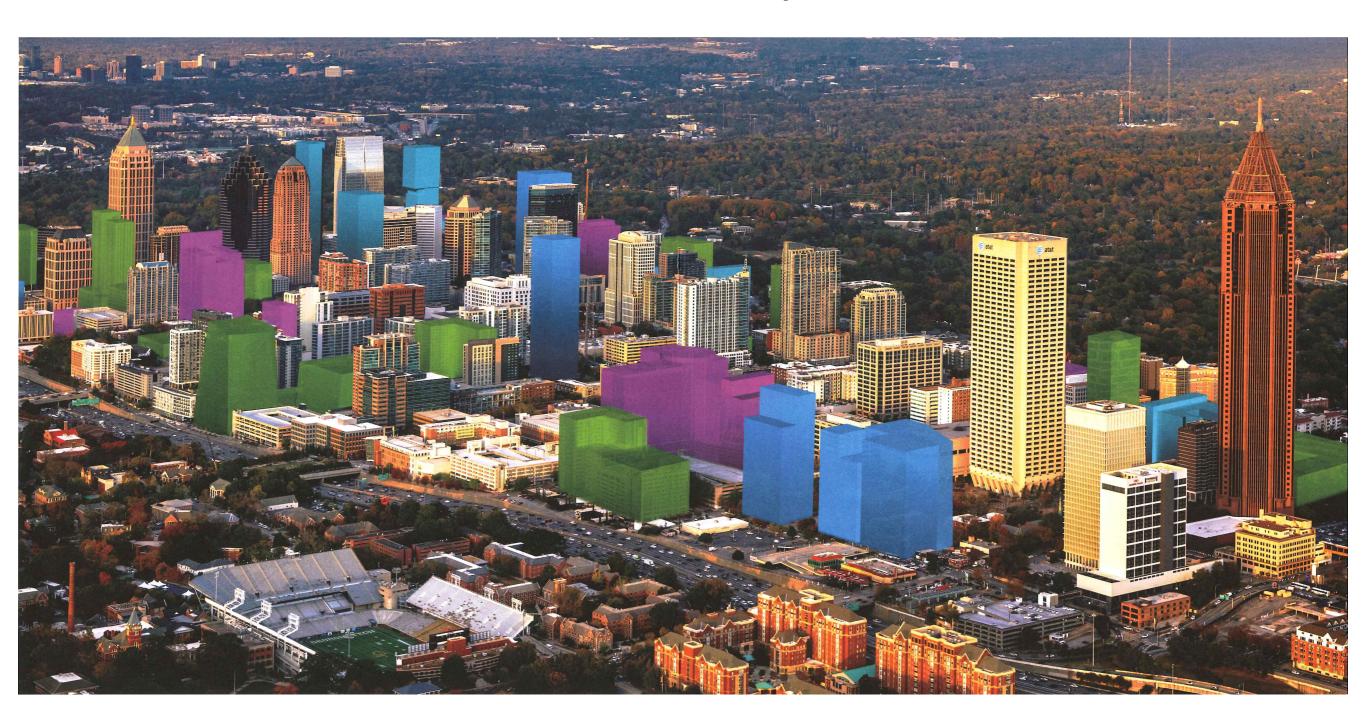

#### View of Midtown with recent and future developments

Green = delivered since January 2018
Purple = presently under construction
Blue = cleared the development review process