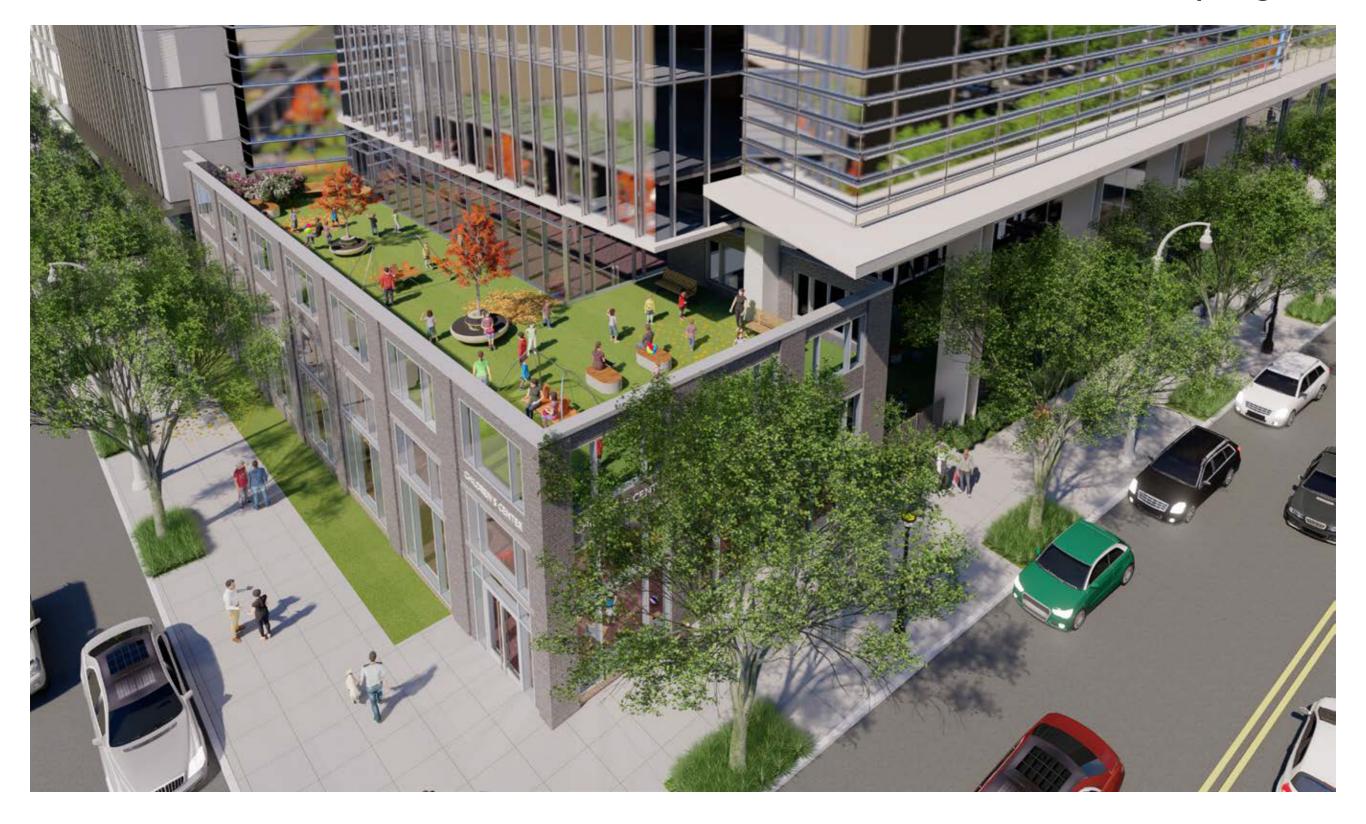

## Future Children's Center at Norfolk Southern (Ponce de Leon Ave and Spring St)