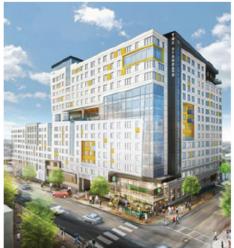

## Future Children's Center at Norfolk Southern (Ponce de Leon Ave and Spring St)