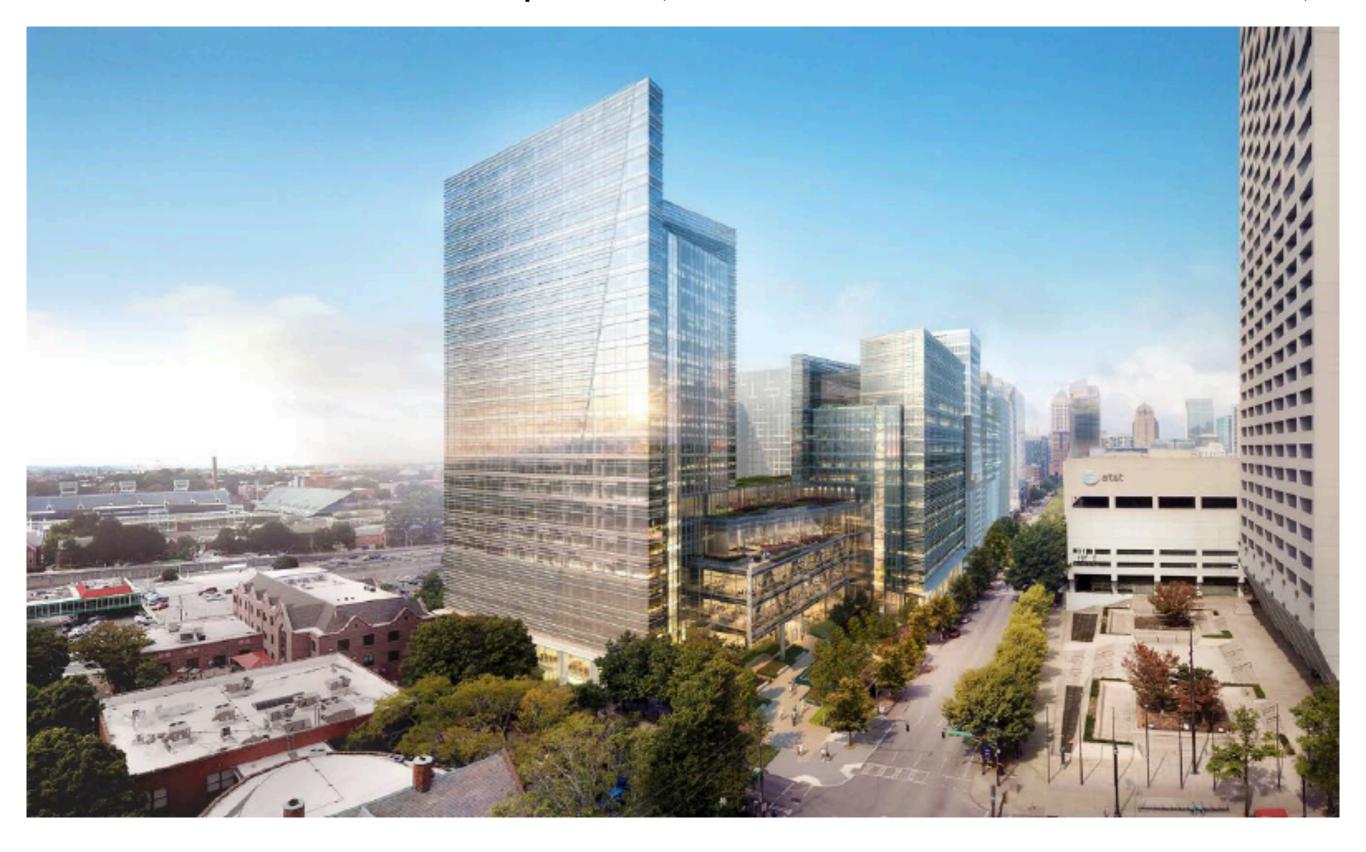

### Future Norfolk Southern Headquarters (West Peachtree St and Ponce de Leon Ave)

## Future Norfolk Southern Headquarters (front of building faces West Peachtree)