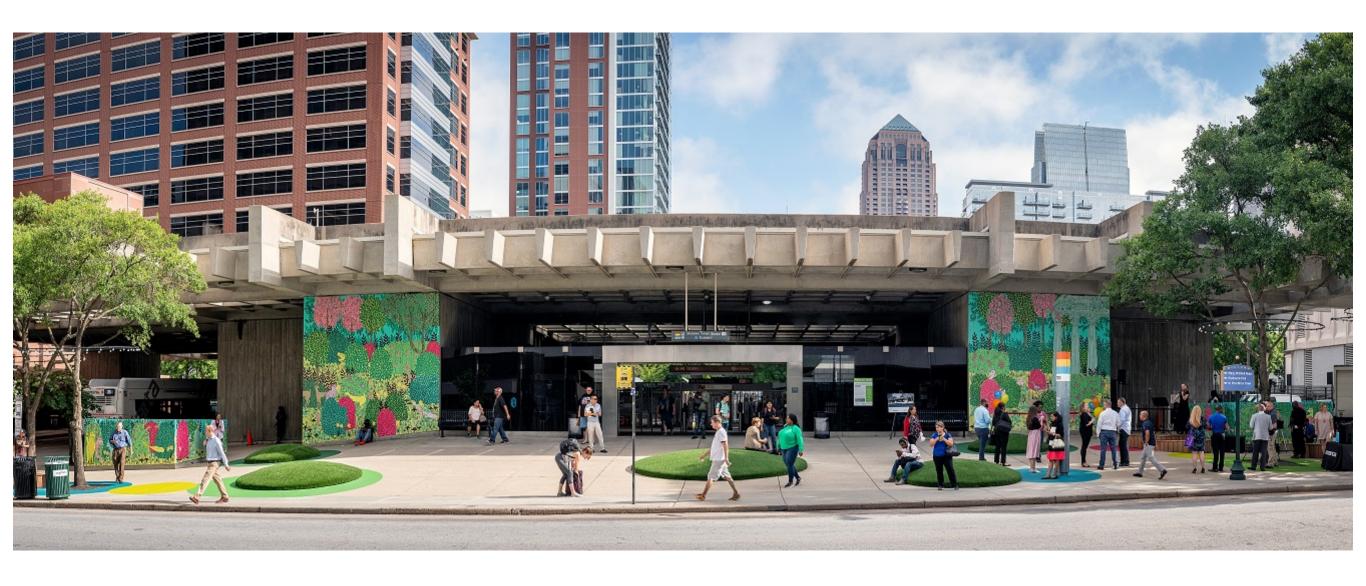

front of building faces West Peachtree)



## Future Norfolk Southern Headquarters (West Peachtree St)



## Future Children's Center at Norfolk Southern (Ponce de Leon Ave and Spring St)



#### Future intersection of West Peachtree St and Ponce de Leon Ave



#### Future intersection of West Peachtree St and Ponce de Leon Ave



## **Entrance to future Norfolk Southern Headquarters**



## Entrance to future Norfolk Southern Headquarters (looking South toward the church)



## Entrance plaza to future Norfolk Southern Headquarters



#### Potential plans for a new entrance plaza to the AT&T building



#### Improved intersection at West Peachtree St and Ponce de Leon Ave



#### Potential plans for improvement at the North Ave MARTA Station



## Recently improved Midtown MARTA Station