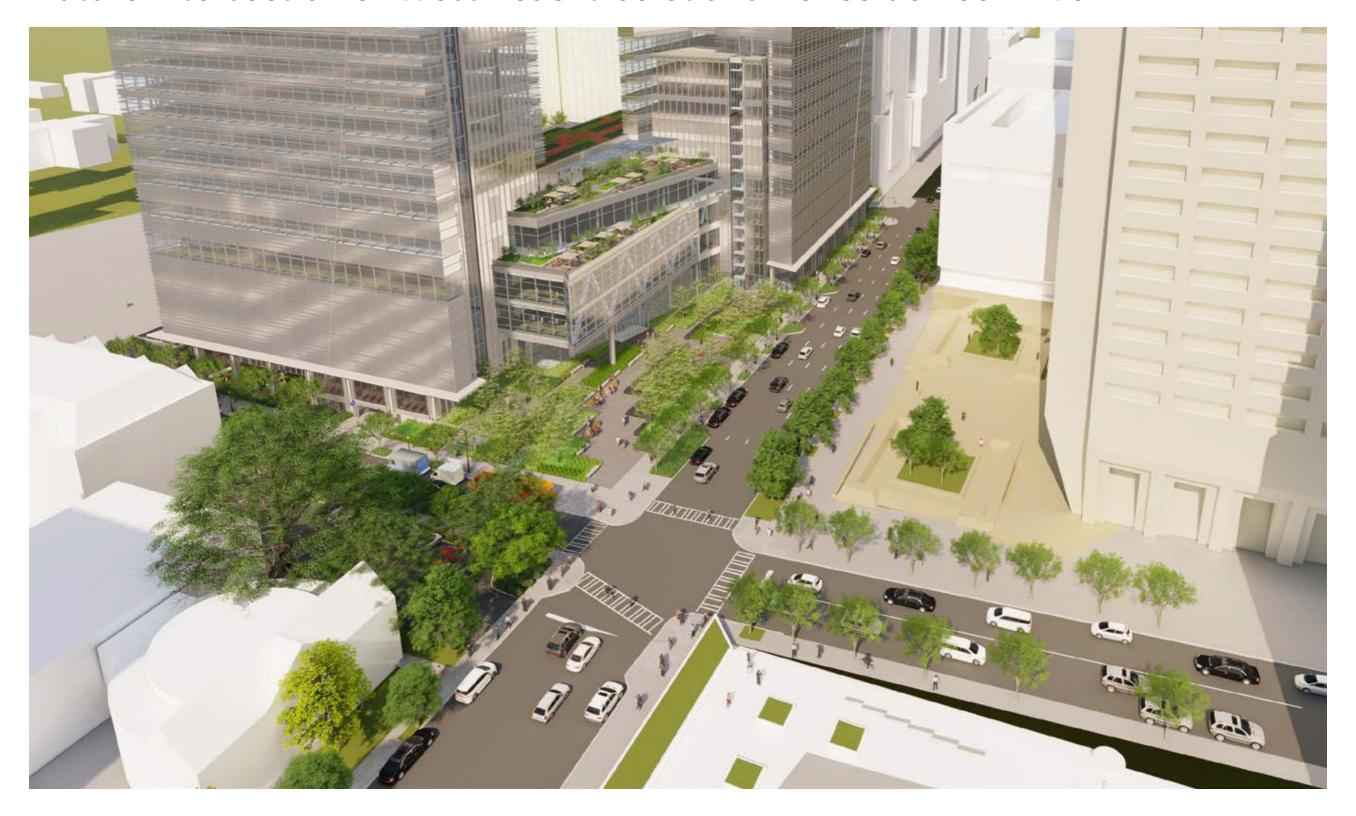

Blue = cleared the development review process

## Satellite image of Midtown



### Aerial view of the development sites around us



A. ANTHEM TECH CENTER



**B.** 712 WEST PEACHTREE



C. CODA





D. AT&T MIDTOWN CENTER



E. 3RD & SPRING



F. THE STANDARD

#### Aerial view of the development site for the Norfolk Southern Headquarters



## View of Midtown with the future Norfolk Southern Headquarters



### Future Norfolk Southern Headquarters (West Peachtree St and Ponce de Leon Ave)



## Future Norfolk Southern Headquarters (front of building faces West Peachtree)



## Future Norfolk Southern Headquarters (West Peachtree St)



## Future Children's Center at Norfolk Southern (Ponce de Leon Ave and Spring St)



#### Future intersection of West Peachtree St and Ponce de Leon Ave



#### Future intersection of West Peachtree St and Ponce de Leon Ave



## **Entrance to future Norfolk Southern Headquarters**



## Entrance to future Norfolk Southern Headquarters (looking South toward the church)



## Entrance plaza to future Norfolk Southern Headquarters



#### Potential plans for a new entrance plaza to the AT&T building



#### Improved intersection at West Peachtree St and Ponce de Leon Ave



#### Potential plans for improvement at the North Ave MARTA Station



## Recently improved Midtown MARTA Station