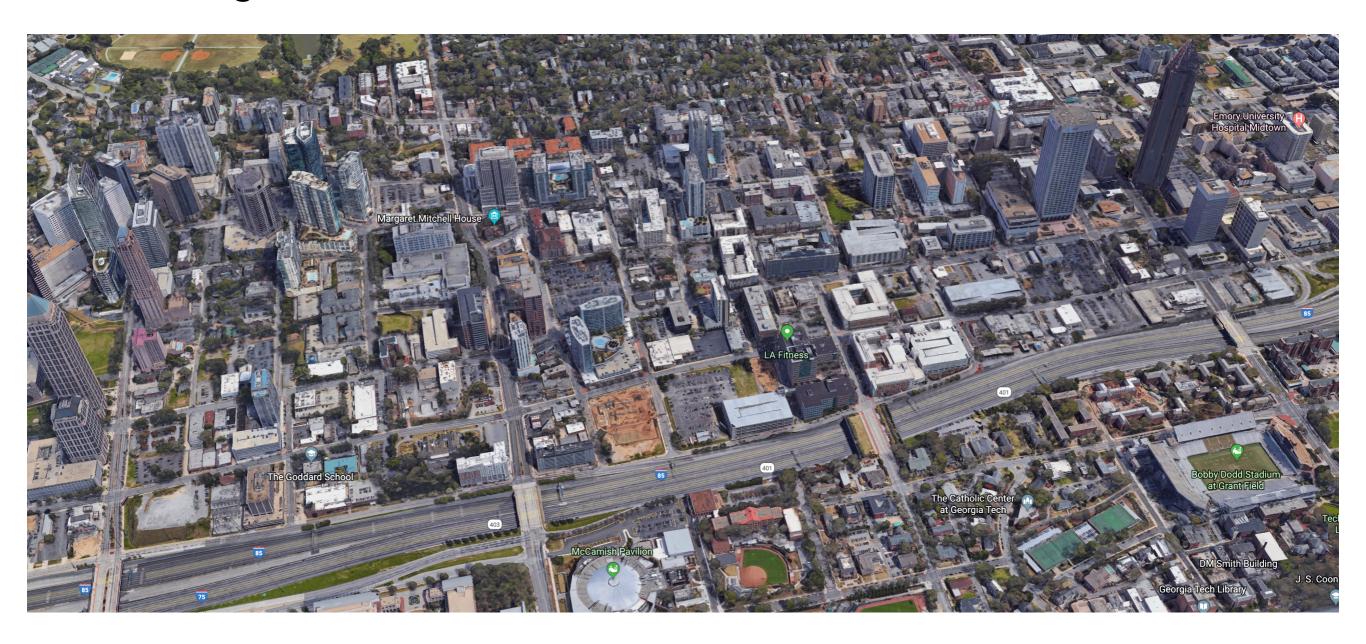

# FUTURE OF OUR BLOCK

Year One: Learning Together

#### View of Midtown with recent and future developments



Green = delivered since January 2018
Purple = presently under construction
Blue = cleared the development review process

## Satellite image of Midtown



### Aerial view of the development sites around us



A. ANTHEM TECH CENTER



**B.** 712 WEST PEACHTREE



C. CODA





D. AT&T MIDTOWN CENTER



E. 3RD & SPRING



F. THE STANDARD

#### Aerial view of the development site for the Norfolk Southern Headquarters



## View of Midtown with the future Norfolk Southern Headquarters



### Future Norfolk Southern Headquarters (West Peachtree St and Ponce de Leon Ave)



## Future Norfolk Southern Headquarters (front of building faces West Peachtree)



## Future Norfolk Southern Headquarters (West Peachtree St)



## Future Children's Center at Norfolk Southern (Ponce de Leon Ave and Spring St)



#### Future intersection of West Peachtree St and Ponce de Leon Ave



#### Future intersection of West Peachtree St and Ponce de Leon Ave



## **