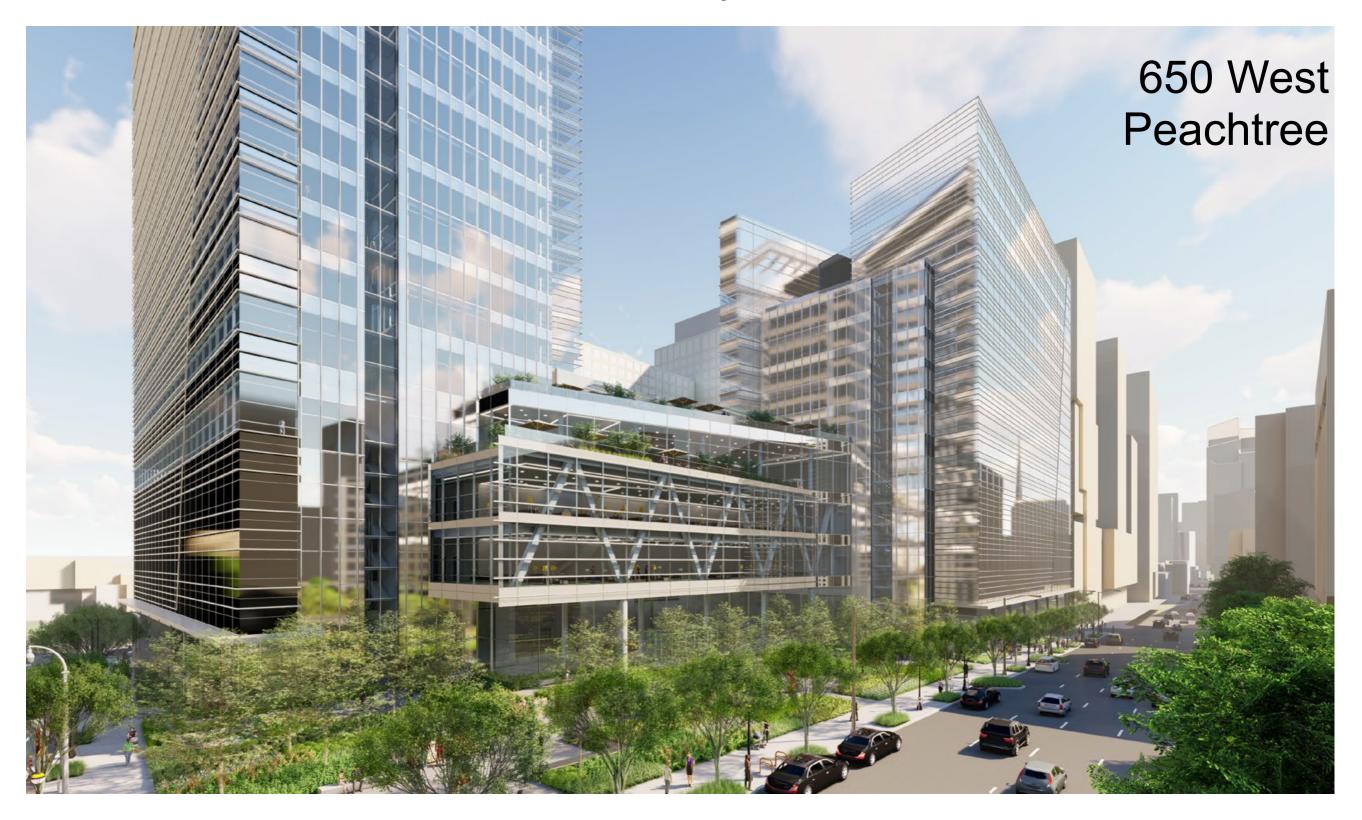

A. ANTHEM TECH CENTER



**B.** 712 WEST PEACHTREE



C. CODA





D. AT&T MIDTOWN CENTER



E. 3RD & SPRING



F. THE STANDARD

#### Aerial view of the development site for the Norfolk Southern Headquarters



## View of Midtown with the future Norfolk Southern Headquarters



### Future Norfolk Southern Headquarters (West Peachtree St and Ponce de Leon Ave)



## Future Norfolk Southern Headquarters (front of building faces West Peachtree)



## Future Norfolk Southern Headquarters (West Peachtree St)



## Future Children's Center at Norfolk Southern (Ponce de Leon Ave and Spring St)



#### Future intersection of West Peachtree St and Ponce de Leon Ave



#### Future intersection of West Peachtree St and Ponce de Leon Ave



## **Entrance to future Norfolk Southern Headquarters**



## Entrance to future Norfolk Southern Headquarters (looking South toward the church)



## Entrance plaza to future Norfolk Southern Headquarters



#### Potential plans for a new entrance plaza to the AT&T building



#### Improved intersection at West Peachtree St and Ponce de Leon Ave



#### Potential plans for improvement at the North Ave MARTA Station



## Recently improved Midtown MARTA Station