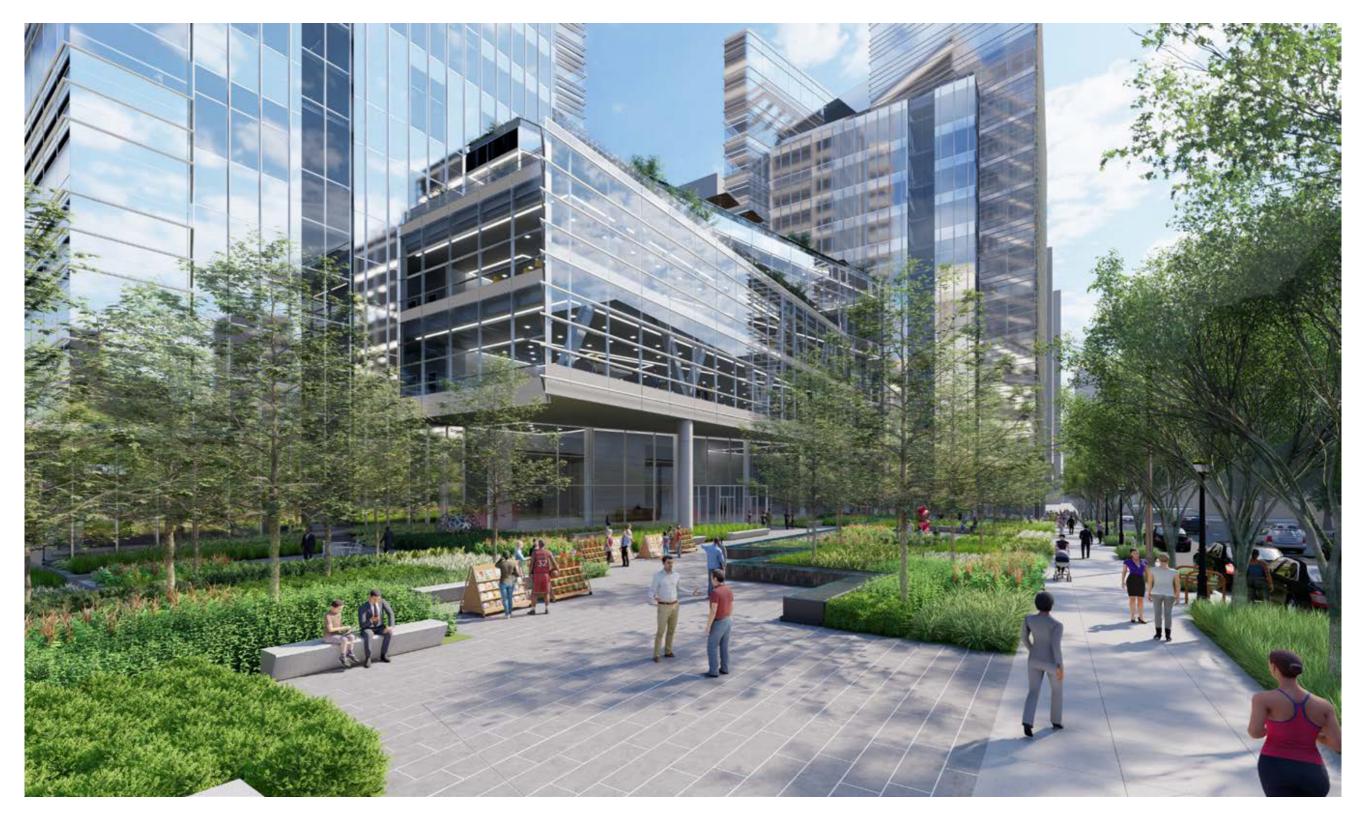

of the development site for the Norfolk Southern Headquarters



## View of Midtown with the future Norfolk Southern Headquarters



### Future Norfolk Southern Headquarters (West Peachtree St and Ponce de Leon Ave)



## Future Norfolk Southern Headquarters (front of building faces West Peachtree)



## Future Norfolk Southern Headquarters (West Peachtree St)



## Future Children's Center at Norfolk Southern (Ponce de Leon Ave and Spring St)



#### Future intersection of West Peachtree St and Ponce de Leon Ave



#### Future intersection of West Peachtree St and Ponce de Leon Ave



## **Entrance to future Norfolk Southern Headquarters**



## Entrance to future Norfolk Southern Headquarters (looking South toward the church)



## Entrance plaza to future Norfolk Southern Headquarters



#### Potential plans for a new entrance plaza to the AT&T building



#### Improved intersection at West Peachtree St and Ponce de Leon Ave



#### Potential plans for improvement at the North Ave MARTA Station



## Recently improved Midtown MARTA Station