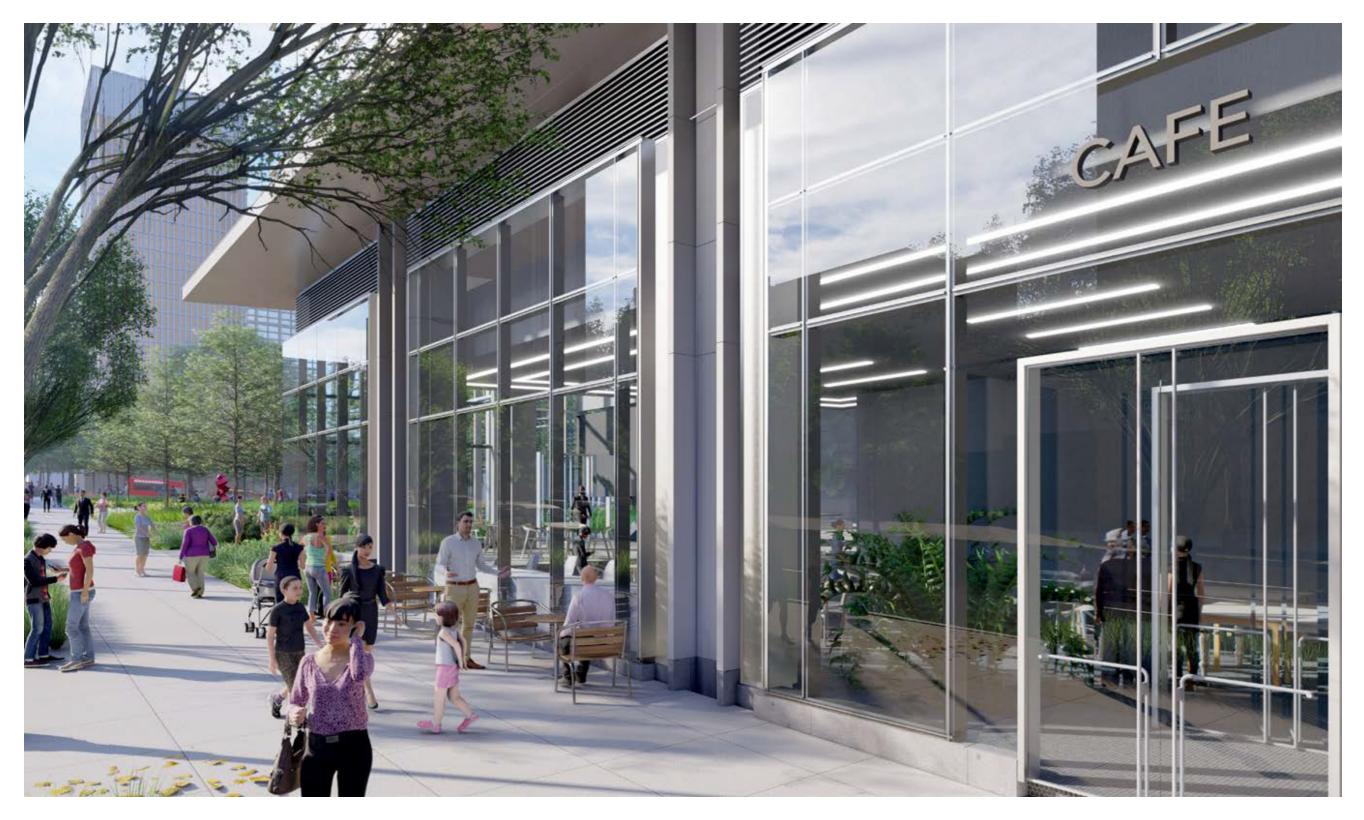

## **Entrance to future Norfolk Southern Headquarters**

## Entrance to future Norfolk Southern Headquarters (looking South toward the church)