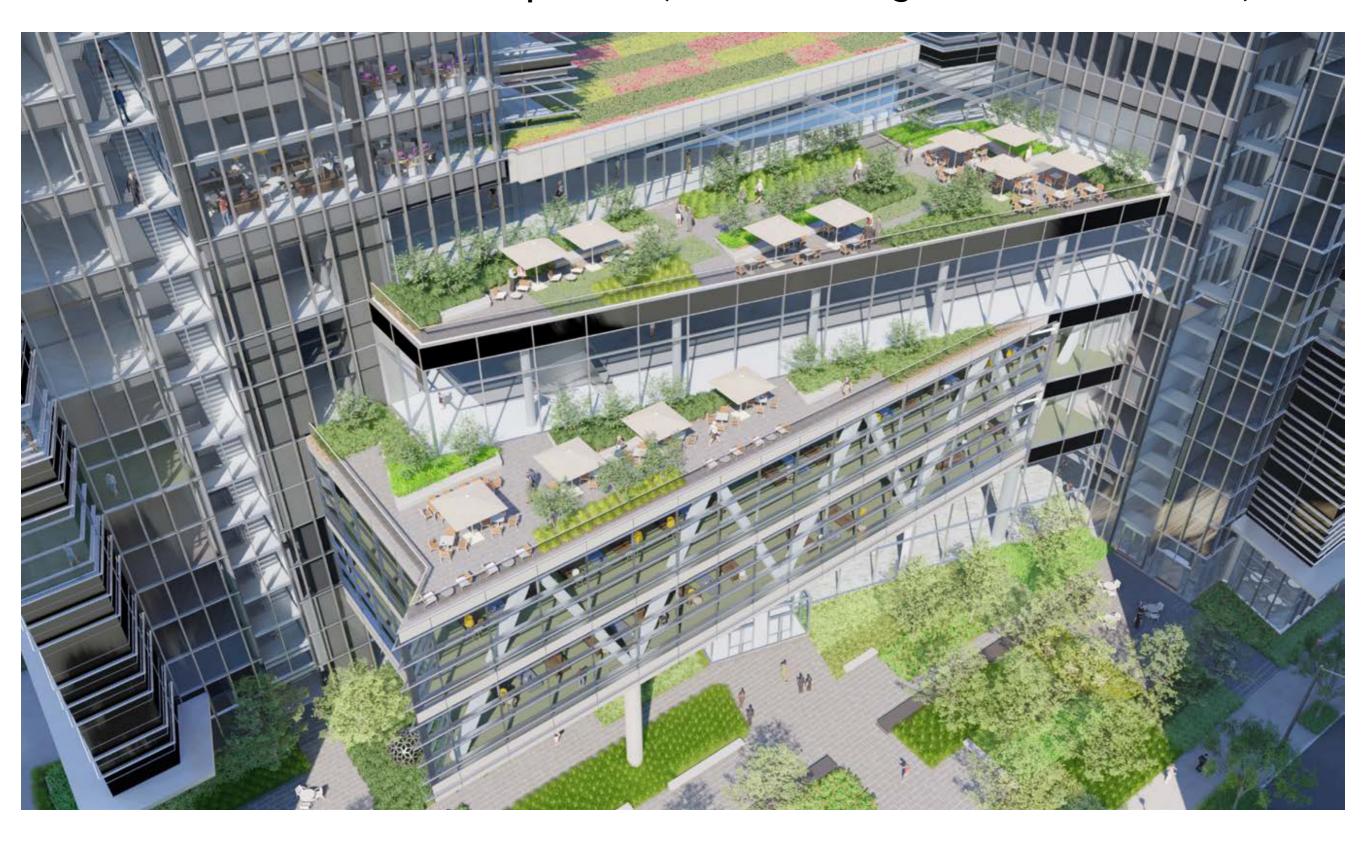

# FUTURE OF OUR BLOCK

Year One: Learning Together

#### View of Midtown with recent and future developments



Green = delivered since January 2018
Purple = presently under construction
Blue = cleared the development review process

## Satellite image of Midtown



### Aerial view of the development sites around us



A. ANTHEM TECH CENTER



**B.** 712 WEST PEACHTREE



C. CODA





D. AT&T MIDTOWN CENTER



E. 3RD & SPRING



F. THE STANDARD

#### Aerial view of the development site for the Norfolk Southern Headquarters



## View of Midtown with the future Norfolk Southern Headquarters



### Future Norfolk Southern Headquarters (West Peachtree St and Ponce de Leon Ave)



## Future Norfolk Southern Headquarters (front of building faces West Peachtree)



## Future Norfolk Southern Headquarters (West Peachtree St)



## Future Children's Center at Norfolk Southern (Ponce de Leon Ave and Spring St)



#### Future intersection of West Peachtree St and Ponce de Leon Ave



#### Future intersection of West Peachtree St and Ponce de Leon Ave



## **Entrance to future Norfolk Southern Headquarters**



## Entrance to future Norfolk Southern Headquarters (looking South toward the church)



## Entrance plaza to future Norfolk Southern Headquarters



#### Potential plans for a new entrance plaza to the AT&T building



#### Improved intersection at West Peachtree St and Ponce de Leon Ave



#### Potential plans for improvement at the North Ave MARTA Station



## Recently improved Midtown MARTA Station