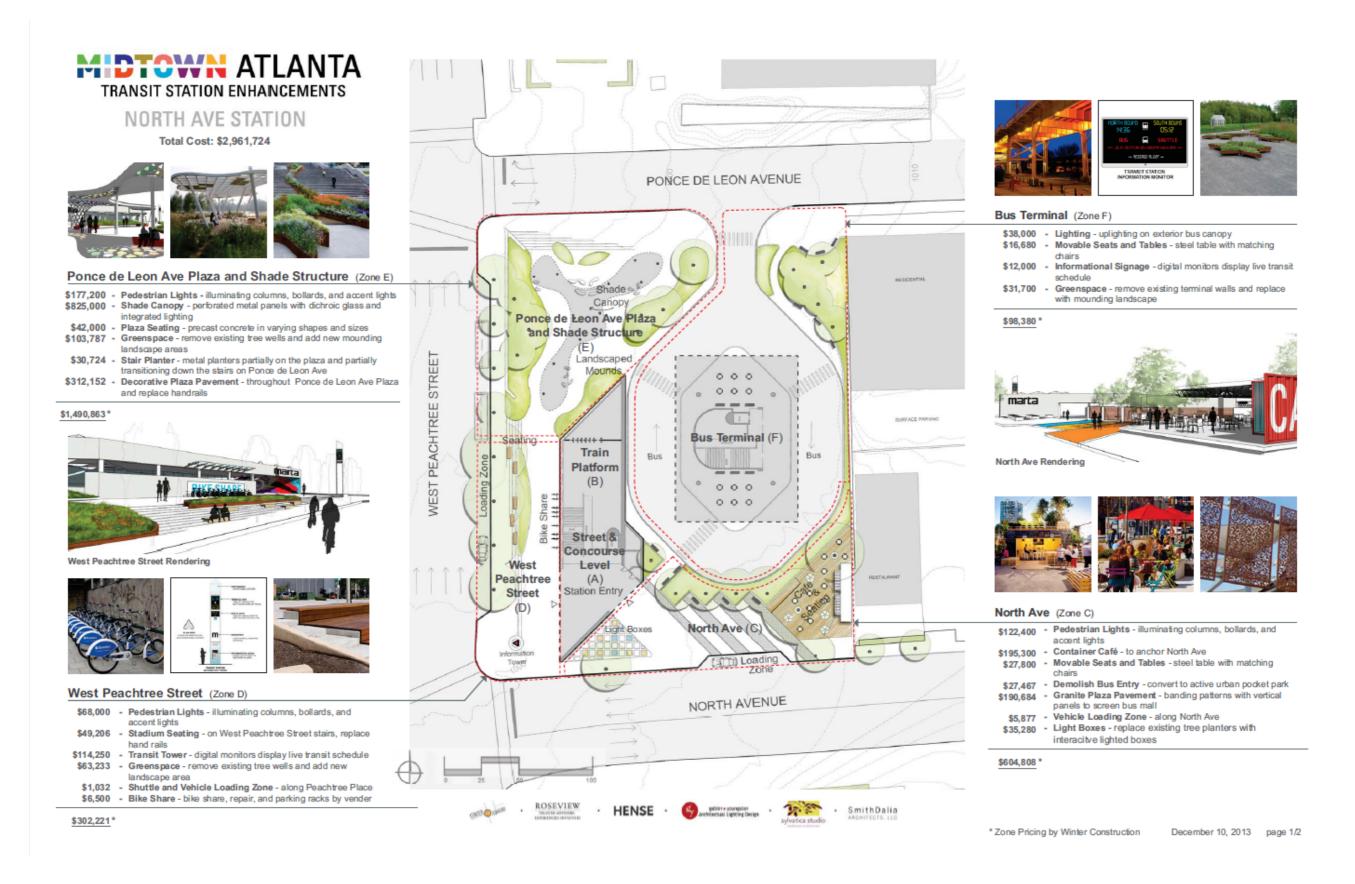

)



## Future Norfolk Southern Headquarters (front of building faces West Peachtree)



## Future Norfolk Southern Headquarters (West Peachtree St)



## Future Children's Center at Norfolk Southern (Ponce de Leon Ave and Spring St)



#### Future intersection of West Peachtree St and Ponce de Leon Ave



#### Future intersection of West Peachtree St and Ponce de Leon Ave



## **Entrance to future Norfolk Southern Headquarters**



## Entrance to future Norfolk Southern Headquarters (looking South toward the church)



## Entrance plaza to future Norfolk Southern Headquarters



#### Potential plans for a new entrance plaza to the AT&T building



#### Improved intersection at West Peachtree St and Ponce de Leon Ave



#### Potential plans for improvement at the North Ave MARTA Station



## Recently improved Midtown MARTA Station