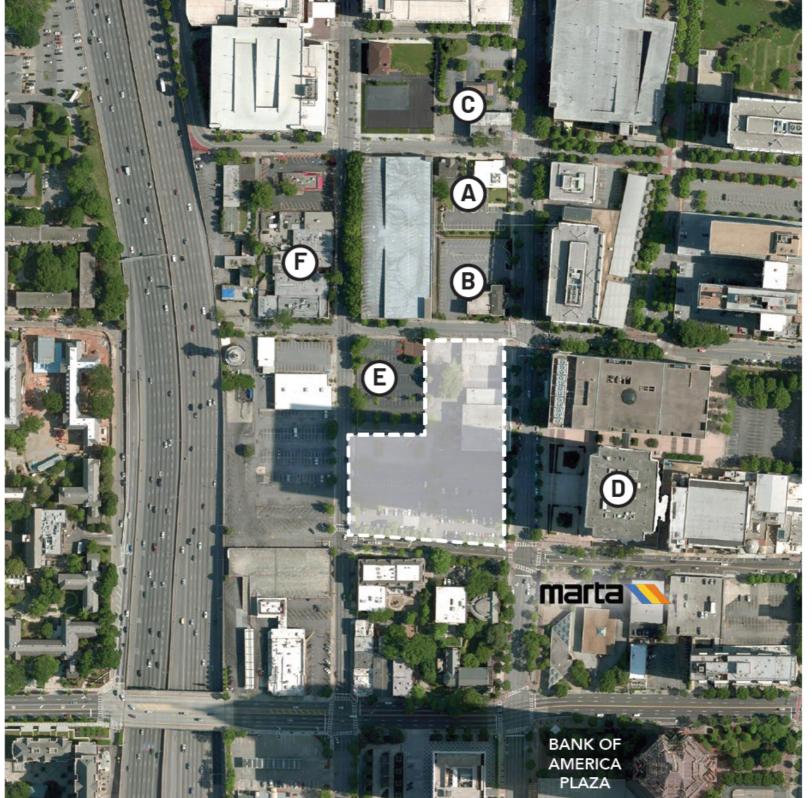

### Aerial view of the development sites around us

A. ANTHEM TECH CENTER

**B.** 712 WEST PEACHTREE

C. CODA

D. AT&T MIDTOWN CENTER

E. 3RD & SPRING

F. THE STANDARD