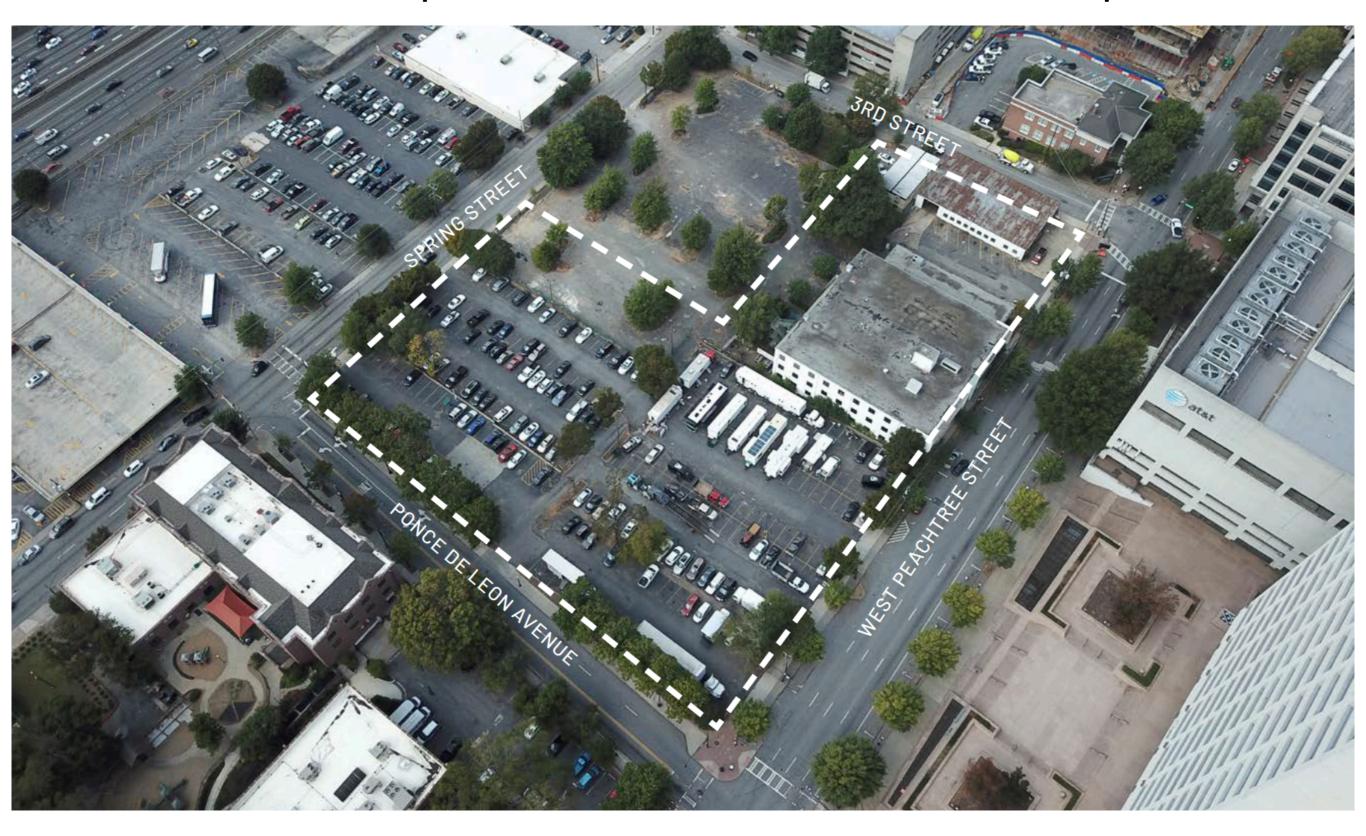

### Aerial view of the development sites around us

A. ANTHEM TECH CENTER

**B.** 712 WEST PEACHTREE

C. CODA

D. AT&T MIDTOWN CENTER

E. 3RD & SPRING

F. THE STANDARD